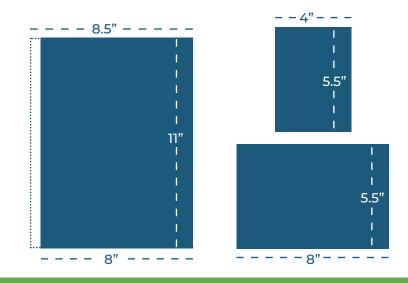

## **Advertising Options & Rates**

| SIZE                  | DIMENSIONS     | RATE   |
|-----------------------|----------------|--------|
| Full Page<br>Insert   | 8.5" W x 11" H | \$2500 |
| Outside<br>Back Cover | 8.5" W x 11" H | \$2000 |
| Inside<br>Front Cover | 8.5" W x 11" H | \$1500 |
| Inside<br>Back Cover  | 8.5" W x 11" H | \$1500 |
| Section<br>Dividers   | 8" W x 11" H   | \$1000 |
| Inside<br>Full Page   | 8" W x 11" H   | \$1000 |
| Inside<br>1/2 Page    | 8" W x 5.5" H  | \$800  |
| Inside 1/4<br>Page    | 4" W x 5.5" H  | \$500  |